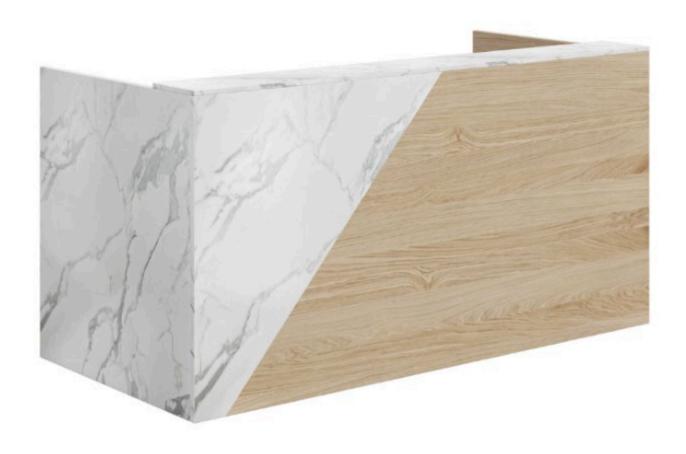

## **Avant Crest Reception Desk**

| Description                |                                                                    |
|----------------------------|--------------------------------------------------------------------|
| DIMENSIONS                 | 1800mmW x 900mmD x 1100mmH                                         |
|                            | 2100mmW x 900mmD x 1100mmH                                         |
|                            | 2400mmW x 900mmD x 1100mmH                                         |
| MATERIALS AND CONSTRUCTION | The reception desk is constructed from E0 melamine board           |
| ADJUSTMENT                 | N/A                                                                |
| FEATURES                   | Features a sleek and elegant look suitable for various spaces      |
|                            | Ideal for breakout rooms, libraries, offices, classrooms, and more |
|                            | Constructed to withstand daily use in busy environments            |
|                            | Offers a contemporary design that complements any décor            |
|                            | Materials are easy to clean and maintain                           |
|                            | Optimizes space while providing a functional reception area        |
|                            | Built with high-quality materials for longevity                    |
|                            | Designed to remain stylish and functional for years to come        |
| WARRANTY                   | 10 Years                                                           |
| LEAD TIME                  | 49 Days                                                            |
| FINISH                     | Reception Desk Standard Melamine Colours                           |
| CUSTOMISABLE               | N/A                                                                |
| ACCESSORIES                | N/A                                                                |