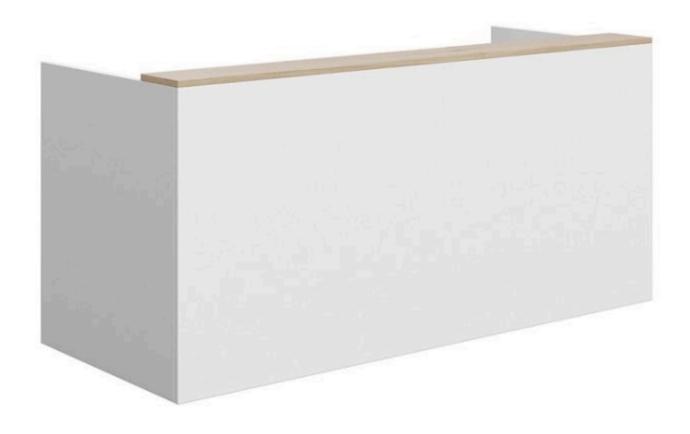

## **Avant Counter Top Reception Desk**

| Description                |                                                                                                                                                                                                                                                                                                                                                                                                                                                         |
|----------------------------|---------------------------------------------------------------------------------------------------------------------------------------------------------------------------------------------------------------------------------------------------------------------------------------------------------------------------------------------------------------------------------------------------------------------------------------------------------|
| DIMENSIONS                 | 1800mmW x 850mmD x 1100mmH<br>2100mmW x 850mmD x 1100mmH<br>2400mmW x 850mmD x 1100mmH                                                                                                                                                                                                                                                                                                                                                                  |
| MATERIALS AND CONSTRUCTION | The reception desk is constructed from E0 melamine board                                                                                                                                                                                                                                                                                                                                                                                                |
| ADJUSTMENT                 | N/A                                                                                                                                                                                                                                                                                                                                                                                                                                                     |
| FEATURES                   | Ideal for various spaces with its straightforward yet functional structure  Features a contrasting counter top for a striking visual appeal  Enhances the contemporary look of any room  Perfect for breakout rooms, libraries, offices, classrooms, and more  The contrast counter top provides a unique and stylish feature  Materials are easy to clean and maintain for enduring beauty  Efficiently uses space while providing ample functionality |
| WARRANTY                   | 10 Years                                                                                                                                                                                                                                                                                                                                                                                                                                                |
| LEAD TIME                  | 49 Days                                                                                                                                                                                                                                                                                                                                                                                                                                                 |
| FINISH                     | Reception Desk Standard Melamine Colours                                                                                                                                                                                                                                                                                                                                                                                                                |
| CUSTOMISABLE               | N/A                                                                                                                                                                                                                                                                                                                                                                                                                                                     |
| ACCESSORIES                | N/A                                                                                                                                                                                                                                                                                                                                                                                                                                                     |