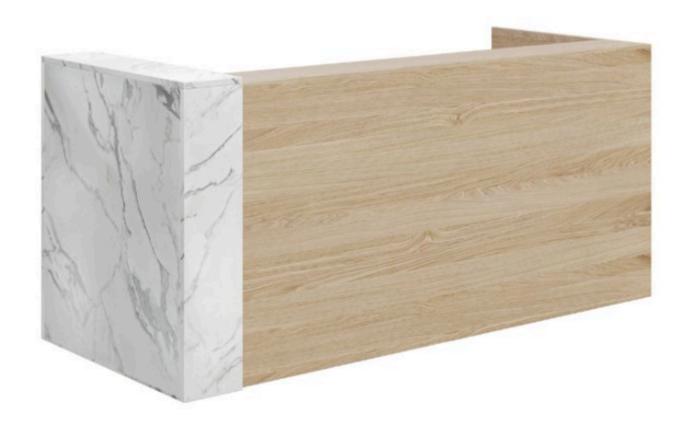

## **Avant Bravado Reception Desk**

| Description                |                                                                                                                                                                                                                                                                                                                                                                                                                                                                                                                                                      |
|----------------------------|------------------------------------------------------------------------------------------------------------------------------------------------------------------------------------------------------------------------------------------------------------------------------------------------------------------------------------------------------------------------------------------------------------------------------------------------------------------------------------------------------------------------------------------------------|
| DIMENSIONS                 | 1800mmW x 850mmD x 1100mmH 2100mmW x 850mmD x 1100mmH 2400mmW x 850mmD x 1100mmH                                                                                                                                                                                                                                                                                                                                                                                                                                                                     |
| MATERIALS AND CONSTRUCTION | The reception desk is constructed from E0 melamine board                                                                                                                                                                                                                                                                                                                                                                                                                                                                                             |
| ADJUSTMENT                 | N/A                                                                                                                                                                                                                                                                                                                                                                                                                                                                                                                                                  |
| FEATURES                   | Features a distinctive boxed cover on either the left or right side in a contrast colour  Boxed cover can be positioned on either side for customizable setup  Enhances the contemporary look of any room with its sleek design  The boxed cover in a contrast colour adds a striking visual element  Perfect for breakout rooms, libraries, offices, classrooms, and more  Creates an inviting and professional reception area  Materials are easy to clean and maintain for enduring beauty  Designed to withstand daily use in high-traffic areas |
| WARRANTY                   | 10 Years                                                                                                                                                                                                                                                                                                                                                                                                                                                                                                                                             |
| LEAD TIME                  | 49 Days                                                                                                                                                                                                                                                                                                                                                                                                                                                                                                                                              |
| FINISH                     | Reception Desk Standard Melamine Colours                                                                                                                                                                                                                                                                                                                                                                                                                                                                                                             |
| CUSTOMISABLE               | N/A                                                                                                                                                                                                                                                                                                                                                                                                                                                                                                                                                  |
| ACCESSORIES                | N/A                                                                                                                                                                                                                                                                                                                                                                                                                                                                                                                                                  |