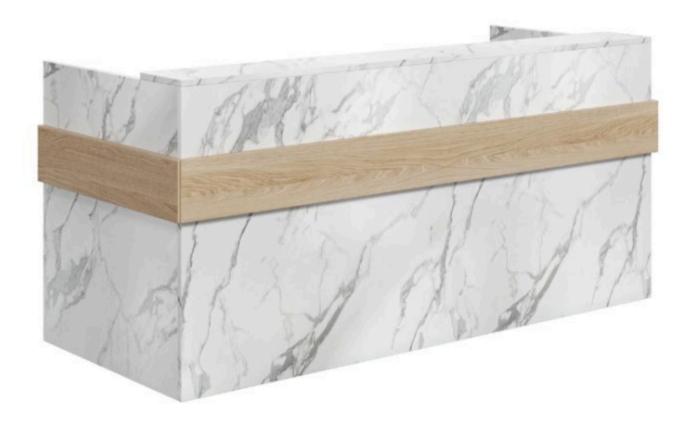

# **Avant Band Reception Desk**

|                               | Description                                                                                                                                                                                                                                                                                                                        |  |  |  |
|-------------------------------|------------------------------------------------------------------------------------------------------------------------------------------------------------------------------------------------------------------------------------------------------------------------------------------------------------------------------------|--|--|--|
| DIMENSIONS                    | 1800mmW x 850mmD x 1100mmH<br>2100mmW x 850mmD x 1100mmH<br>2400mmW x 850mmD x 1100mmH                                                                                                                                                                                                                                             |  |  |  |
| MATERIALS AND<br>CONSTRUCTION | The reception desk is constructed from E0 melamine board                                                                                                                                                                                                                                                                           |  |  |  |
| ADJUSTMENT                    | N/A                                                                                                                                                                                                                                                                                                                                |  |  |  |
| FEATURES                      | Features a wrap-around contrast panel on all sides for a unique look<br>Ideal for breakout rooms, libraries, offices, classrooms, and more<br>Materials are easy to clean and maintain for long-lasting use<br>Efficiently uses space while providing ample functionality<br>Constructed from high-quality materials for longevity |  |  |  |
| WARRANTY                      | 10 Years                                                                                                                                                                                                                                                                                                                           |  |  |  |
| LEAD TIME                     | 49 Days                                                                                                                                                                                                                                                                                                                            |  |  |  |
| FINISH                        | Reception Desk Standard Melamine Colours                                                                                                                                                                                                                                                                                           |  |  |  |
| CUSTOMISABLE                  | N/A                                                                                                                                                                                                                                                                                                                                |  |  |  |
| ACCESSORIES                   | N/A                                                                                                                                                                                                                                                                                                                                |  |  |  |