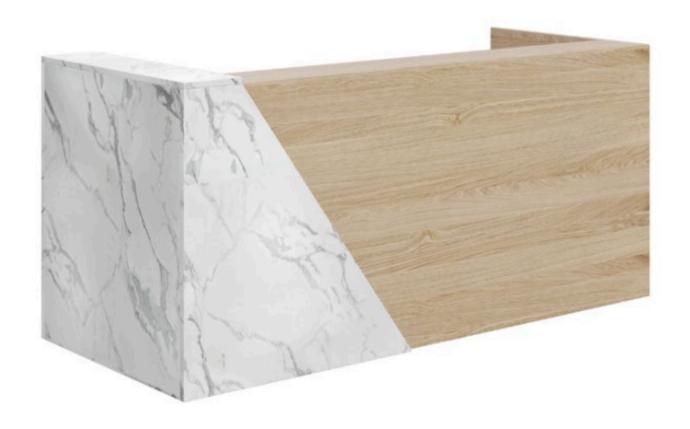

## **Avant Angled End Reception Desk**

| Description                |                                                                        |
|----------------------------|------------------------------------------------------------------------|
| DIMENSIONS                 | 1800mmW x 850mmD x 1100mmH                                             |
|                            | 2100mmW x 850mmD x 1100mmH                                             |
|                            | 2400mmW x 850mmD x 1100mmH                                             |
| MATERIALS AND CONSTRUCTION | The reception desk is constructed from E0 melamine board               |
| ADJUSTMENT                 | N/A                                                                    |
| FEATURES                   | Features a contrast angled panel on either the left or right-hand side |
|                            | Offers a sleek and elegant look for any space                          |
|                            | Suitable for breakout rooms, libraries, offices, classrooms, and more  |
|                            | Constructed to withstand daily use in busy environments                |
|                            | Materials are easy to clean and maintain                               |
|                            | Optimizes space while providing functionality                          |
| WARRANTY                   | 10 Years                                                               |
| LEAD TIME                  | 49 Days                                                                |
| FINISH                     | Reception Desk Standard Melamine Colours                               |
| CUSTOMISABLE               | N/A                                                                    |
| ACCESSORIES                | N/A                                                                    |