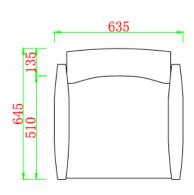

## **Arcadia Chair**

| Description              |                                                                                                                                                                                                                                                                                                                                                          |                                                                           |
|--------------------------|----------------------------------------------------------------------------------------------------------------------------------------------------------------------------------------------------------------------------------------------------------------------------------------------------------------------------------------------------------|---------------------------------------------------------------------------|
| DIMENSIONS               | 1 Seater  Overall Dimensions: 635mmW x 645mmD x 835mmH  Seat Height: 470mm                                                                                                                                                                                                                                                                               | 2 Seater Overall Dimensions: 1200mmW x 645mmD x 835mmH Seat Height: 470mm |
| MATERIALS & CONSTRUCTION | The shell is constructed from high density foam and finished in high-quality upholstery  The frame is constructed from wood                                                                                                                                                                                                                              |                                                                           |
| ADJUSTMENT               | N/A                                                                                                                                                                                                                                                                                                                                                      |                                                                           |
| FEATURES                 | Premium upholstery offers a sleek and refined look Beech frame finish adds a natural and elegant touch Perfect for breakout rooms, libraries, and offices Ideal for classrooms and collaborative workspaces Soft upholstery enhances user comfort Versatile design blends into modern and classic interiors Strong wood frame ensures reliable stability |                                                                           |
| WARRANTY                 | 10 Years                                                                                                                                                                                                                                                                                                                                                 |                                                                           |
| LEAD TIME                | 98 Days                                                                                                                                                                                                                                                                                                                                                  |                                                                           |
| FINISH                   | Shell Upholstery Colour OTE Sunday Fabric Range OTE Vico Fabric Range DVB Fabric Range DTTM Series DR51602 Series DA Series PU Leather Range Frame Finish Beech                                                                                                                                                                                          |                                                                           |
| CUSTOMISABLE             | N/A                                                                                                                                                                                                                                                                                                                                                      |                                                                           |
| ACCESSORIES              | N/A                                                                                                                                                                                                                                                                                                                                                      |                                                                           |
| CERTIFICATION            | N/A                                                                                                                                                                                                                                                                                                                                                      |                                                                           |

## 1 Seater