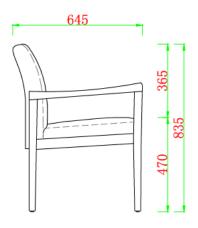

## **Arcadia Chair**

| Description              |                                                                                                                                                                                                                                                                                                                                                          |                                                                           |
|--------------------------|----------------------------------------------------------------------------------------------------------------------------------------------------------------------------------------------------------------------------------------------------------------------------------------------------------------------------------------------------------|---------------------------------------------------------------------------|
| DIMENSIONS               | 1 Seater  Overall Dimensions: 635mmW x 645mmD x 835mmH  Seat Height: 470mm                                                                                                                                                                                                                                                                               | 2 Seater Overall Dimensions: 1200mmW x 645mmD x 835mmH Seat Height: 470mm |
| MATERIALS & CONSTRUCTION | The shell is constructed from high density foam and finished in high-quality upholstery  The frame is constructed from wood                                                                                                                                                                                                                              |                                                                           |
| ADJUSTMENT               | N/A                                                                                                                                                                                                                                                                                                                                                      |                                                                           |
| FEATURES                 | Premium upholstery offers a sleek and refined look Beech frame finish adds a natural and elegant touch Perfect for breakout rooms, libraries, and offices Ideal for classrooms and collaborative workspaces Soft upholstery enhances user comfort Versatile design blends into modern and classic interiors Strong wood frame ensures reliable stability |                                                                           |
| WARRANTY                 | 10 Years                                                                                                                                                                                                                                                                                                                                                 |                                                                           |
| LEAD TIME                | 98 Days                                                                                                                                                                                                                                                                                                                                                  |                                                                           |
| FINISH                   | Shell Upholstery Colour OTE Sunday Fabric Range OTE Vico Fabric Range DVB Fabric Range DTTM Series DR51602 Series DA Series PU Leather Range Frame Finish Beech                                                                                                                                                                                          |                                                                           |
| CUSTOMISABLE             | N/A                                                                                                                                                                                                                                                                                                                                                      |                                                                           |
| ACCESSORIES              | N/A                                                                                                                                                                                                                                                                                                                                                      |                                                                           |
| CERTIFICATION            | N/A                                                                                                                                                                                                                                                                                                                                                      |                                                                           |

## 1 Seater