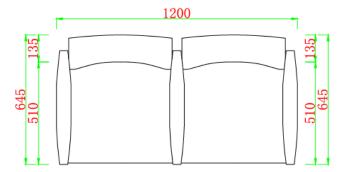

## **Arcadia Chair**

| Description              |                                                                                                                                                                                                                                                                                                                                                          |                                                                           |
|--------------------------|----------------------------------------------------------------------------------------------------------------------------------------------------------------------------------------------------------------------------------------------------------------------------------------------------------------------------------------------------------|---------------------------------------------------------------------------|
| DIMENSIONS               | 1 Seater  Overall Dimensions: 635mmW x 645mmD x 835mmH  Seat Height: 470mm                                                                                                                                                                                                                                                                               | 2 Seater Overall Dimensions: 1200mmW x 645mmD x 835mmH Seat Height: 470mm |
| MATERIALS & CONSTRUCTION | The shell is constructed from high density foam and finished in high-quality upholstery  The frame is constructed from wood                                                                                                                                                                                                                              |                                                                           |
| ADJUSTMENT               | N/A                                                                                                                                                                                                                                                                                                                                                      |                                                                           |
| FEATURES                 | Premium upholstery offers a sleek and refined look Beech frame finish adds a natural and elegant touch Perfect for breakout rooms, libraries, and offices Ideal for classrooms and collaborative workspaces Soft upholstery enhances user comfort Versatile design blends into modern and classic interiors Strong wood frame ensures reliable stability |                                                                           |
| WARRANTY                 | 10 Years                                                                                                                                                                                                                                                                                                                                                 |                                                                           |
| LEAD TIME                | 98 Days                                                                                                                                                                                                                                                                                                                                                  |                                                                           |
| FINISH                   | Shell Upholstery Colour OTE Sunday Fabric Range OTE Vico Fabric Range DVB Fabric Range DTTM Series DR51602 Series DA Series PU Leather Range Frame Finish Beech                                                                                                                                                                                          |                                                                           |
| CUSTOMISABLE             | N/A                                                                                                                                                                                                                                                                                                                                                      |                                                                           |
| ACCESSORIES              | N/A                                                                                                                                                                                                                                                                                                                                                      |                                                                           |
| CERTIFICATION            | N/A                                                                                                                                                                                                                                                                                                                                                      |                                                                           |

## 2 Seater

Due to constant innovation, products may be subject to design and specification changes without notice. Copyright © 2025