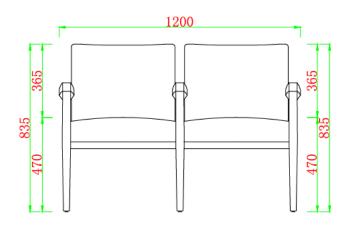

## **Arcadia Chair**

| Description              |                                                                                                                                                                                                                                                                                                                                                          |                                                                           |
|--------------------------|----------------------------------------------------------------------------------------------------------------------------------------------------------------------------------------------------------------------------------------------------------------------------------------------------------------------------------------------------------|---------------------------------------------------------------------------|
| DIMENSIONS               | 1 Seater  Overall Dimensions: 635mmW x 645mmD x 835mmH  Seat Height: 470mm                                                                                                                                                                                                                                                                               | 2 Seater Overall Dimensions: 1200mmW x 645mmD x 835mmH Seat Height: 470mm |
| MATERIALS & CONSTRUCTION | The shell is constructed from high density foam and finished in high-quality upholstery  The frame is constructed from wood                                                                                                                                                                                                                              |                                                                           |
| ADJUSTMENT               | N/A                                                                                                                                                                                                                                                                                                                                                      |                                                                           |
| FEATURES                 | Premium upholstery offers a sleek and refined look Beech frame finish adds a natural and elegant touch Perfect for breakout rooms, libraries, and offices Ideal for classrooms and collaborative workspaces Soft upholstery enhances user comfort Versatile design blends into modern and classic interiors Strong wood frame ensures reliable stability |                                                                           |
| WARRANTY                 | 10 Years                                                                                                                                                                                                                                                                                                                                                 |                                                                           |
| LEAD TIME                | 98 Days                                                                                                                                                                                                                                                                                                                                                  |                                                                           |
| FINISH                   | Shell Upholstery Colour OTE Sunday Fabric Range OTE Vico Fabric Range DVB Fabric Range DTTM Series DR51602 Series DA Series PU Leather Range Frame Finish Beech                                                                                                                                                                                          |                                                                           |
| CUSTOMISABLE             | N/A                                                                                                                                                                                                                                                                                                                                                      |                                                                           |
| ACCESSORIES              | N/A                                                                                                                                                                                                                                                                                                                                                      |                                                                           |
| CERTIFICATION            | N/A                                                                                                                                                                                                                                                                                                                                                      |                                                                           |

## 2 Seater

Due to constant innovation, products may be subject to design and specification changes without notice. Copyright © 2025