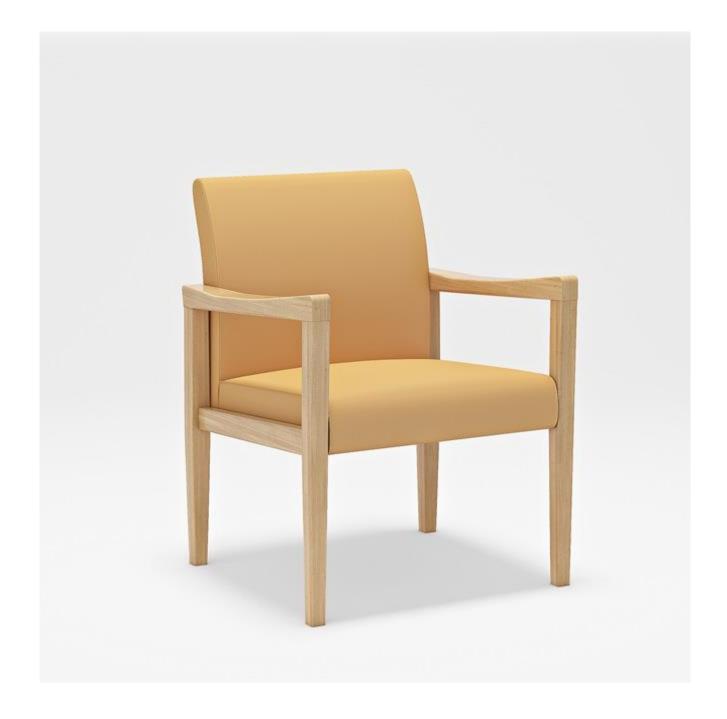

## **Arcadia Chair**

| Description              |                                                                                                                                                                                                                                                                                                                                                          |                                                                           |
|--------------------------|----------------------------------------------------------------------------------------------------------------------------------------------------------------------------------------------------------------------------------------------------------------------------------------------------------------------------------------------------------|---------------------------------------------------------------------------|
| DIMENSIONS               | 1 Seater  Overall Dimensions: 635mmW x 645mmD x 835mmH  Seat Height: 470mm                                                                                                                                                                                                                                                                               | 2 Seater Overall Dimensions: 1200mmW x 645mmD x 835mmH Seat Height: 470mm |
| MATERIALS & CONSTRUCTION | The shell is constructed from high density foam and finished in high-quality upholstery  The frame is constructed from wood                                                                                                                                                                                                                              |                                                                           |
| ADJUSTMENT               | N/A                                                                                                                                                                                                                                                                                                                                                      |                                                                           |
| FEATURES                 | Premium upholstery offers a sleek and refined look Beech frame finish adds a natural and elegant touch Perfect for breakout rooms, libraries, and offices Ideal for classrooms and collaborative workspaces Soft upholstery enhances user comfort Versatile design blends into modern and classic interiors Strong wood frame ensures reliable stability |                                                                           |
| WARRANTY                 | 10 Years                                                                                                                                                                                                                                                                                                                                                 |                                                                           |
| LEAD TIME                | 98 Days                                                                                                                                                                                                                                                                                                                                                  |                                                                           |
| FINISH                   | Shell Upholstery Colour OTE Sunday Fabric Range OTE Vico Fabric Range DVB Fabric Range DTTM Series DR51602 Series DA Series PU Leather Range Frame Finish Beech                                                                                                                                                                                          |                                                                           |
| CUSTOMISABLE             | N/A                                                                                                                                                                                                                                                                                                                                                      |                                                                           |
| ACCESSORIES              | N/A                                                                                                                                                                                                                                                                                                                                                      |                                                                           |
| CERTIFICATION            | N/A                                                                                                                                                                                                                                                                                                                                                      |                                                                           |