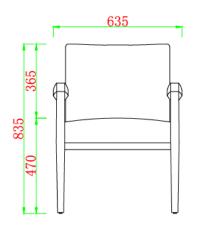

## **Arcadia Chair**

| Description              |                                                                                                                                                                                                                                                                                                                                                          |                                                                           |
|--------------------------|----------------------------------------------------------------------------------------------------------------------------------------------------------------------------------------------------------------------------------------------------------------------------------------------------------------------------------------------------------|---------------------------------------------------------------------------|
| DIMENSIONS               | 1 Seater  Overall Dimensions: 635mmW x 645mmD x 835mmH  Seat Height: 470mm                                                                                                                                                                                                                                                                               | 2 Seater Overall Dimensions: 1200mmW x 645mmD x 835mmH Seat Height: 470mm |
| MATERIALS & CONSTRUCTION | The shell is constructed from high density foam and finished in high-quality upholstery  The frame is constructed from wood                                                                                                                                                                                                                              |                                                                           |
| ADJUSTMENT               | N/A                                                                                                                                                                                                                                                                                                                                                      |                                                                           |
| FEATURES                 | Premium upholstery offers a sleek and refined look Beech frame finish adds a natural and elegant touch Perfect for breakout rooms, libraries, and offices Ideal for classrooms and collaborative workspaces Soft upholstery enhances user comfort Versatile design blends into modern and classic interiors Strong wood frame ensures reliable stability |                                                                           |
| WARRANTY                 | 10 Years                                                                                                                                                                                                                                                                                                                                                 |                                                                           |
| LEAD TIME                | 98 Days                                                                                                                                                                                                                                                                                                                                                  |                                                                           |
| FINISH                   | Shell Upholstery Colour OTE Sunday Fabric Range OTE Vico Fabric Range DVB Fabric Range DTTM Series DR51602 Series DA Series PU Leather Range Frame Finish Beech                                                                                                                                                                                          |                                                                           |
| CUSTOMISABLE             | N/A                                                                                                                                                                                                                                                                                                                                                      |                                                                           |
| ACCESSORIES              | N/A                                                                                                                                                                                                                                                                                                                                                      |                                                                           |
| CERTIFICATION            | N/A                                                                                                                                                                                                                                                                                                                                                      |                                                                           |

## 1 Seater