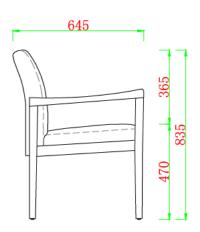

## **Arcadia Chair**

| Description              |                                                                                                                                                                                                                                                                                                                                                          |                                                                           |
|--------------------------|----------------------------------------------------------------------------------------------------------------------------------------------------------------------------------------------------------------------------------------------------------------------------------------------------------------------------------------------------------|---------------------------------------------------------------------------|
| DIMENSIONS               | 1 Seater  Overall Dimensions: 635mmW x 645mmD x 835mmH  Seat Height: 470mm                                                                                                                                                                                                                                                                               | 2 Seater Overall Dimensions: 1200mmW x 645mmD x 835mmH Seat Height: 470mm |
| MATERIALS & CONSTRUCTION | The shell is constructed from high density foam and finished in high-quality upholstery  The frame is constructed from wood                                                                                                                                                                                                                              |                                                                           |
| ADJUSTMENT               | N/A                                                                                                                                                                                                                                                                                                                                                      |                                                                           |
| FEATURES                 | Premium upholstery offers a sleek and refined look Beech frame finish adds a natural and elegant touch Perfect for breakout rooms, libraries, and offices Ideal for classrooms and collaborative workspaces Soft upholstery enhances user comfort Versatile design blends into modern and classic interiors Strong wood frame ensures reliable stability |                                                                           |
| WARRANTY                 | 10 Years                                                                                                                                                                                                                                                                                                                                                 |                                                                           |
| LEAD TIME                | 98 Days                                                                                                                                                                                                                                                                                                                                                  |                                                                           |
| FINISH                   | Shell Upholstery Colour OTE Sunday Fabric Range OTE Vico Fabric Range DVB Fabric Range DTTM Series DR51602 Series DA Series PU Leather Range Frame Finish Beech                                                                                                                                                                                          |                                                                           |
| CUSTOMISABLE             | N/A                                                                                                                                                                                                                                                                                                                                                      |                                                                           |
| ACCESSORIES              | N/A                                                                                                                                                                                                                                                                                                                                                      |                                                                           |
| CERTIFICATION            | N/A                                                                                                                                                                                                                                                                                                                                                      |                                                                           |

## 1 Seater