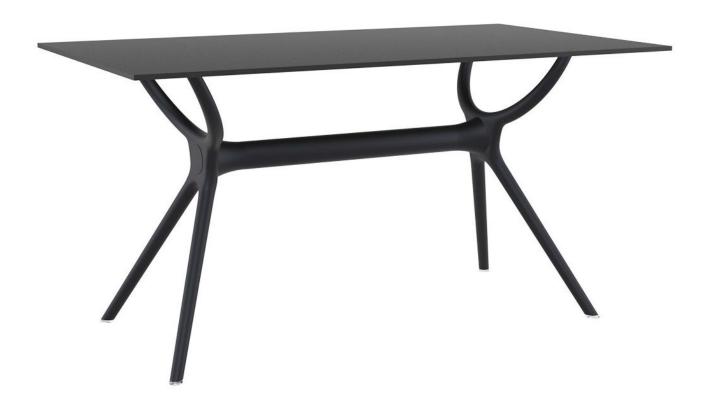

## **Air Table**

| Description  |                                                          |
|--------------|----------------------------------------------------------|
| DIMENSIONS   | 800mmL x 800mmW x 740mmH                                 |
|              | 1400mmL x 800mmW x 740mmH                                |
|              | 1800mmL x 800mmW x 740mmH                                |
| ТОР          | The top is constructed from HPL laminated 12mm thick top |
| FRAME        | The base is constructed from polypropylene               |
| ADJUSTMENT   | N/A                                                      |
| FEATURES     | The Pair Table is suitable for indoors and outdoors      |
|              | Weight: 18kg                                             |
| WARRANTY     | 2 Years                                                  |
| LEAD TIME    | 35 working days                                          |
| FINISH       | Top Finish                                               |
|              | White                                                    |
|              | Black                                                    |
|              | Frame Finish                                             |
|              | White                                                    |
|              | Black                                                    |
| CUSTOMISABLE | N/A                                                      |
| ACCESSORIES  | N/A                                                      |